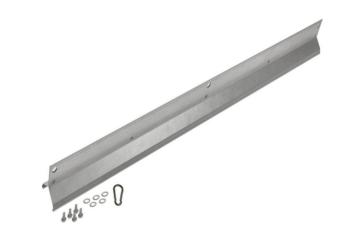

Accessories - Suspension profile/ support rail connector

Housing colour metallic; for attachment of SDT rail to chain, made of sheet steel; mounting distance up to 4.5 metres; For SDT-Match, mounting distance up to 2.5 metres; accessory for SDT/SDT-Match system;

## **CHARACTERISTICS**

| MECHAN                                             | IICS    |                                               |                      |     |                                                       |
|----------------------------------------------------|---------|-----------------------------------------------|----------------------|-----|-------------------------------------------------------|
| Housing colour Dimensions (LxWxH/DxH) Weight (net) |         | metallic<br>770mm x 55.8mm x 61.3mm<br>0.93kg |                      |     |                                                       |
|                                                    |         |                                               | Type of installation |     | Mounting rail system installation, Light<br>structure |
|                                                    |         |                                               | Dimensio             | ons |                                                       |
| L                                                  | 770 mm  | Length                                        |                      |     |                                                       |
| В                                                  | 55.8 mm | Width                                         |                      |     |                                                       |
| Н                                                  | 61.3 mm | Height                                        |                      |     |                                                       |